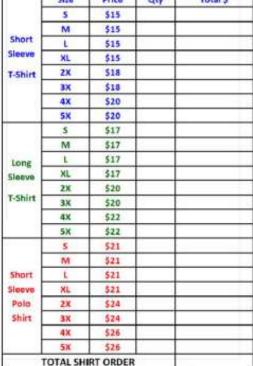

| Registration              | Price | Qty  | Total \$ |
|---------------------------|-------|------|----------|
| Member                    |       |      |          |
| Non-Member                |       |      |          |
| Child Under 12            | \$10  |      |          |
| Master's Lunch            | \$20  |      |          |
| Banquet Dinner            | \$25  |      |          |
| Sat 50/50 — 25 Tix        | \$10  |      |          |
| Sat 50/50 — 60 Tix        | \$20  |      |          |
| Sat 50/50 100 Tix         | \$30  |      |          |
| ARC (from above)          |       |      |          |
| TRC(from above)           |       |      |          |
| MFA (from above           |       |      |          |
| Shirts (Total from Below) |       | - 88 |          |
| TOTAL                     | (+)   | =    |          |

Refunds incur \$10 fee. No refunds after 1 Aug. Saturday 50/50 Must Be Present To Win

|   | Saturday | 50/50 Mus | st Be Prese | nt To Win |
|---|----------|-----------|-------------|-----------|
| ŝ | RITV S   | hirts-Pre | - Orders O  | inly      |
|   | Size     | Price     | Qty         | Total \$  |
|   | 5        | \$15      |             |           |
|   |          | 0.00      |             |           |