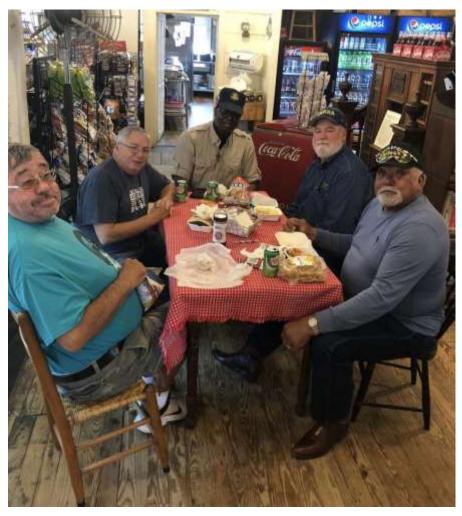

Eddie, Maintenance makes my head hurt.

You know 'One Day' we will all be riding a trike like Frankie's

We have a group of us, usually 5 to 8 guys, who ride every
Thursday for lunch. Again, this yea
r, we purchased a Virginia Grand Tour
"passport book" from Honda Riders
of Tidewater and have been riding to
the destinations in the book. This
past Thursday was a fantastic ride for
5 of us (Butch, Claude, Joe, Frankie,
Gordon).

We set out to Gloucester Va to answer the question in our book and it was such a beautiful day to ride. As we were on the final road to our destination, we passed a little country store and I noticed a sign that said sandwiches were sold there. At our destination, I looked up the country store and it looked like a good place to get lunch, so we backtracked to it. Boy, were we in for a treat. It was a very old building similar to those in downtown Fredericksburg and it served as a country store, post office, deli, and

small restaurant. The people who worked there were so nice and the food was excellent. Frankie even found some snacks that took him way back to his younger days and stocked up on some. These rides always take us on new roads and new adventures and we seem to always find a good mom and pop place to eat. If you are off one Thursday, you should join us.