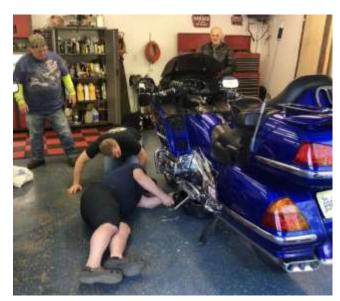

MAINTENANCE DAY was a smash success. Thank you again to our hosts – Charlie & Ellen Smith. Charlie has one of those workspaces where you ask for ANYTHING, and he's got it in one of those toolbox drawers!!

There was oil changed, fuses replaced and one trike seat that generated a variety of #@\$\* words. And there

"Before getting started on Maintenance Day, Gordon needed a little nap."

was the best part of Gold Winging – FOOD. Ellen and the ladies provided a great potluck spread. If anyone left hungry, then they just did not understand the concept!! Thank you too all.

Battlefield Wings, Virginia, Page 3

Submit your input to our newsletter editor via this email address: vaebattlefieldnews@gmail.com.

Are you sure you gave me the right wrench.

Charlie explaining how to place the oil collection bucket, while Jeff is supervising. Larry is just praying they do it right.