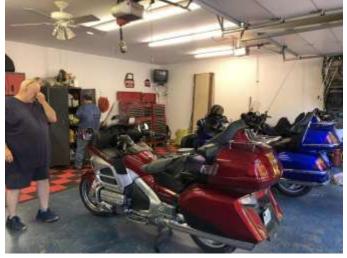

MAINTENANCE DAY was a smash success. Thank you again to our hosts – Charlie & Ellen Smith. Charlie has one of those workspaces where you ask for ANYTHING, and he's got it in one of those toolbox drawers!!

There was oil changed, fuses replaced and one trike seat that generated a variety of #@\$\* words. And there

"Before getting started on Maintenance Day, Gordon needed a little nap."

was the best part of Gold Winging – FOOD. Ellen and the ladies provided a great potluck spread. If anyone left hungry, then they just did not understand the concept!! Thank you too all.