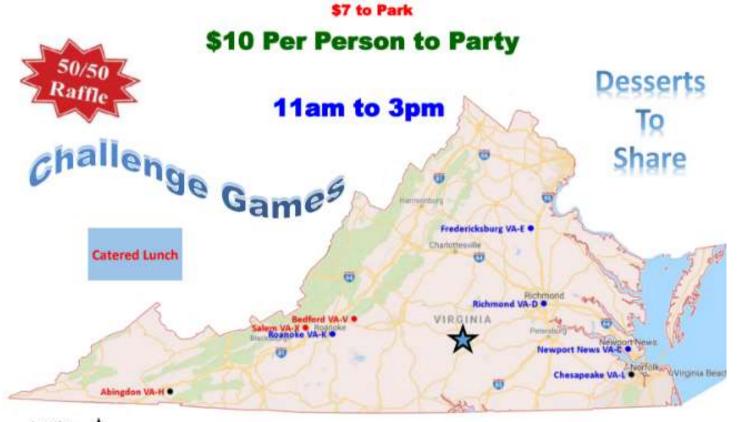

## VIRGINIA DISTRICT PICNIC

**SEPTEMBER 16, 2023** 

We will celebrate each other, long time friends and friends we have yet to meet!

Twin Lakes State Park is near Farmville, about an hour southwest of Richmond.

To get there, take U.S. 360 West of Burkeville to Route 613 (Indian Springs Rd.). Then go east on Route 629 (Twin Lakes Rd.). Its address is 788 Twin Lakes Rd., Green Bay, VA 23942-2525. Latitude, 37.174829, Longitude, -78.273242.

https://www.dcr.virginia.gov/state-parks/twin-lakes

In the heart of central Virginia, this 548-acre, historic park offers many cultural, environmental and recreational activities. Overnight accommodations include a 33-site campground and 11 climate-controlled cabins. Visitors enjoy swimming, fishing, hiking, boating and lakeside picnicking.

RV—Tent—Cabins for Rent—Those that can, bring chairs—Pavilion has seating for 65

#### Chapter Directors:

Please put this on your calendars and pass on the information at your Meetings.

We will need a head count by September 1, 2023

October 5-7, 2023